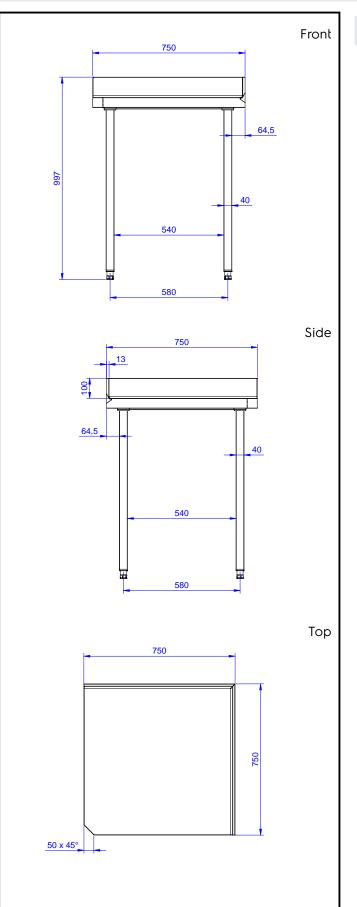

# Key Information:

| External dimensions, Width:  |         |
|------------------------------|---------|
| 132760 (TGAPN)               | 750 mm  |
| External dimensions, Depth:  | 750 mm  |
| External dimensions, Height: | 1000 mm |
| Upstand Dimensions, Height:  | 100 mm  |
| Upstand Dimensions, Depth:   | 13 mm   |
| Upstand Dimensions, Radius:  | R=10    |
| Worktop thickness:           | 50 mm   |
| Net weight:                  | 35 kg   |