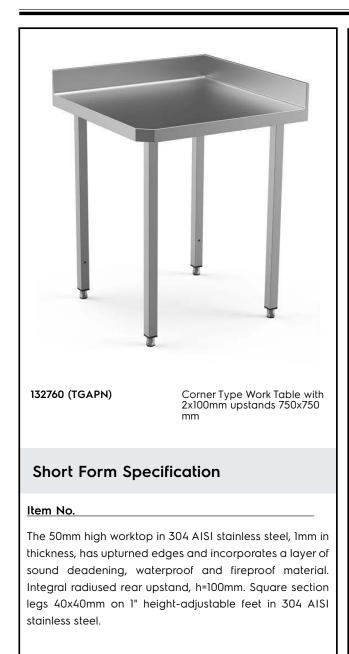

## Construction

- 50 mm worktop in 304 AISI stainless steel, 10/10 in thickness with upturned edges and reinforced waterproof underpanel, incorporates a layer of sound deadening materials.
- Square section legs and 40 mm height-adjustable feet in 304 AISI stainless steel.
- Table top slots into legs without using screws to facilitate installation.
- 400 or 600 mm wide single drawer, chest of 4 drawers, lower shelf, three-sided underframe and set of castors as alternative to the feet, can be fitted as optional on all work tables.
- 40 mm-thick lower shelf (available as optional accessory on some models) slots easily into place at a height of 200 mm from the floor. Lower shelf is compulsory to install the chest of drawers.
- Delivered in knock-down package.
- 100 mm upstand with 10 mm radioused corner and 13 mm deep, designed to be used against a wall.

# Standard Preparation 750x750 mm Corner Type Work Table

# Key Information:

| External dimensions, Width:  |         |
|------------------------------|---------|
| 132760 (TGAPN)               | 750 mm  |
| External dimensions, Depth:  | 750 mm  |
| External dimensions, Height: | 1000 mm |
| Upstand Dimensions, Height:  | 100 mm  |
| Upstand Dimensions, Depth:   | 13 mm   |
| Upstand Dimensions, Radius:  | R=10    |
| Worktop thickness:           | 50 mm   |
| Net weight:                  | 35 kg   |